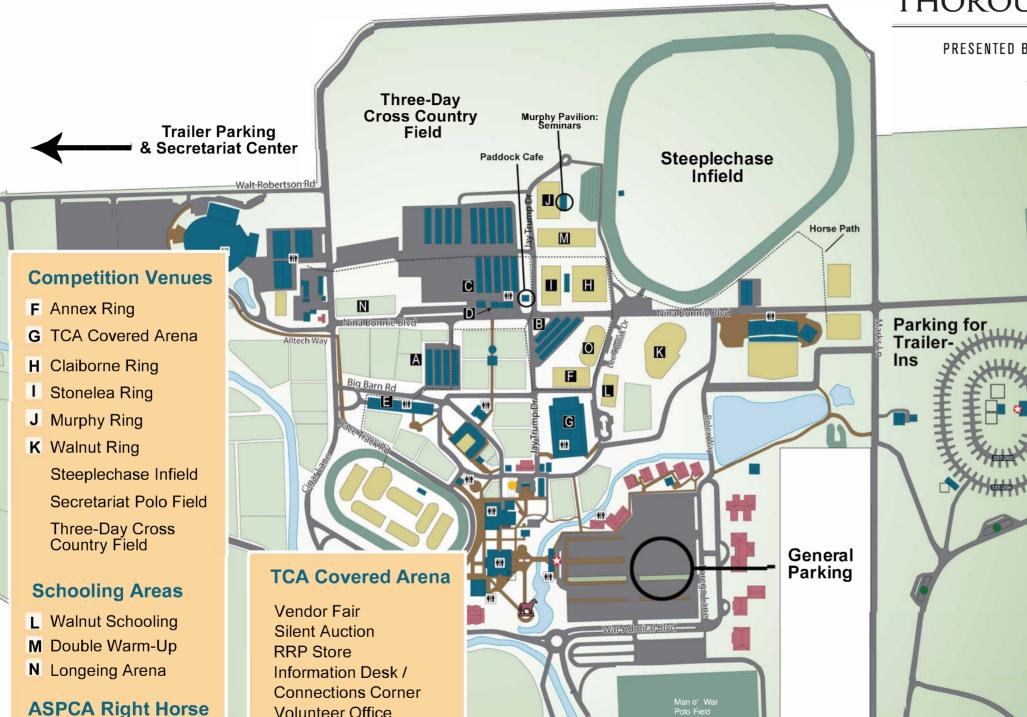

# **VENUE MAP**

Secretariat Polo Field

### Stabling

- A Barns 1-4: Arrival Exam In-Hand & Ship-In Evaluations
- B Barns 5-7
- C Barns 13-21
- D Rider Check-In
- E Awards Dinner in the Big Barn

## Concessions

TCA Covered Arena Paddock Cafe

**Adoption Barn & Marketplace Trial Arena** 

- B Barn 5: Adoption Barn
- O Trial Arena

Volunteer Office Competitor Briefing Finale VIP Lounge Finale Jogs

Main

Iron Works Pike