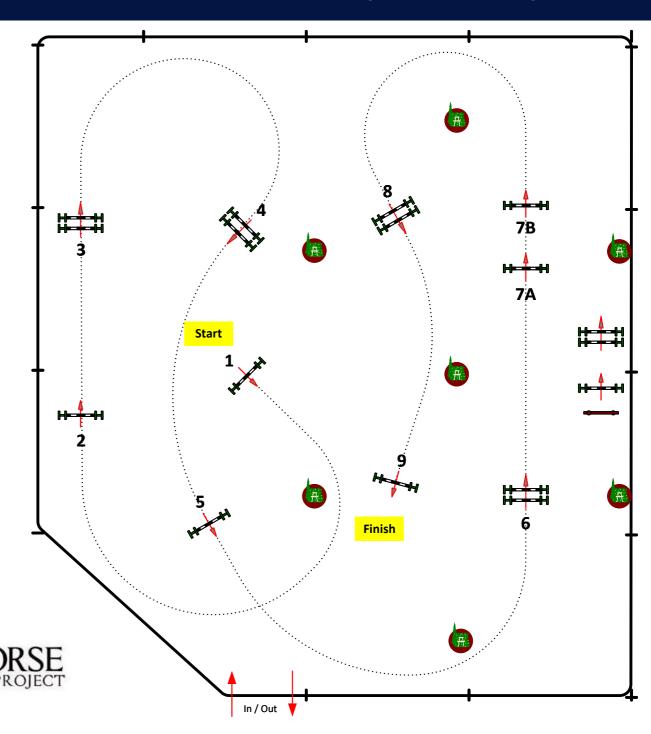

## Preliminary Competition Show Jumping

Table: -National RG: -FEI RG / Art. -Height: - m

Speed: 350 m/min

Length: 380 m
Time allowed: 66 sec
Time limit: 132 sec
Optimum Time: 62 sec

Obstacles: 1 - 9
Efforts: 10
Penalty sec Closed combination: -

1st Jump-off:

<u>1 - 2 - 3 - 4 - 7AB - 8 - 9</u>

Length: NO m
Time allowed: 0 sec
Time limit: 0 sec

\*Perform flatwork pattern within islands closest to judges pavillion\*

CD: William Robertson
Makes Jump Courses